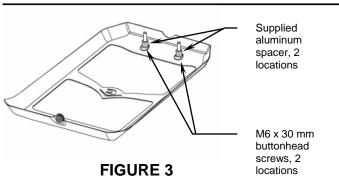

## Read all instructions carefully before installing your new Cobra product!

- Remove the (2) M6 buttonhead screws securing the stock radiator cover, these will not be reused.
- 2. Remove the rubber grommet from the plastic tab at the bottom of the stock plastic radiator cover, see Figure 1.
- 3. Place supplied M8 flat washer on the bottom side of the chrome cover and insert the stock grommet through the flat washer and hole in bottom of the chrome cover, Figure 2.
- 4. Insert the supplied M6 x 30 mm buttonhead screws through the chrome radiator cover's front-side at the top. Lay it on a flat surface face down, be sure to protect chrome from being scratched, Figure 3. Now place supplied aluminum spacers over protruding bolts on back of cover.
- 5. Install the stock plastic cover inside of the chrome cover with the screws protruding through it, Figure 4.
- 6. Insert the supplied aluminum adapter through the inner-side of plastic tab on the stock radiator cover and then through grommet in lower edge of chrome cover, Figure 5.
- Take this assembly to motorcycle and rotate vertical in front of radiator. It may be necessary to have assistance to keep the buttonhead screws and spacers in place. Slide the aluminum adapter and entire cover