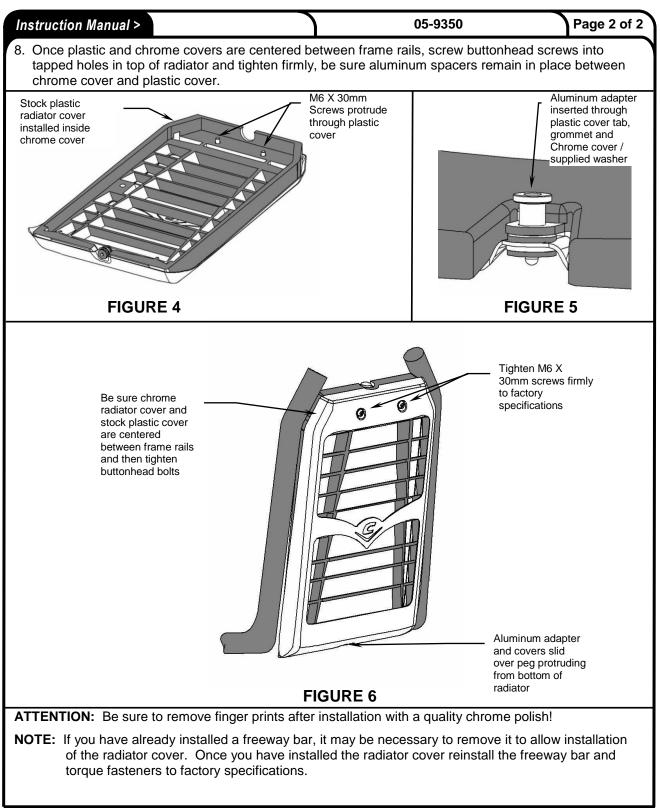

## Read all instructions carefully before installing your new Cobra product!

- Remove the (2) M6 buttonhead screws securing the stock radiator cover, these will not be reused.
- 2. Remove the rubber grommet from the plastic tab at the bottom of the stock plastic radiator cover, see Figure 1.
- 3. Place supplied M8 flat washer on the bottom side of the chrome cover and insert the stock grommet through the flat washer and hole in bottom of the chrome cover, Figure 2.
- 4. Insert the supplied M6 x 30 mm buttonhead screws through the chrome radiator cover's front-side at the top. Lay it on a flat surface face down, be sure to protect chrome from being scratched, Figure 3. Now place supplied aluminum spacers over protruding bolts on back of cover.
- 5. Install the stock plastic cover inside of the chrome cover with the screws protruding through it, Figure 4.
- 6. Insert the supplied aluminum adapter through the inner-side of plastic tab on the stock radiator cover and then through grommet in lower edge of chrome cover, Figure 5.
- Take this assembly to motorcycle and rotate vertical in front of radiator. It may be necessary to have assistance to keep the buttonhead screws and spacers in place. Slide the aluminum adapter and entire cover