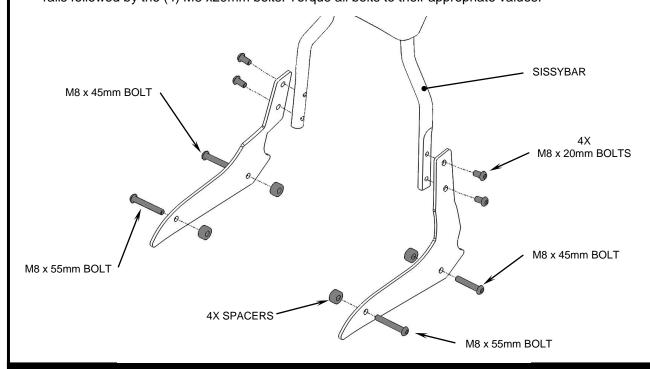

- Remove and discard the (2) M8 bolts from the left side fender rail.
- 2. Install left sissybar mount bracket (part # facing inward) by inserting the longer supplied M8 x 55mm bolt through the front hole, supplied spacer, and thread into the fender rail. Insert the shorter supplied M8 x 45mm bolt through the rear hole, supplied spacer and into the fender rail. **DO NOT TIGHTEN** AT THIS TIME.
- 3. Repeat Steps 1 & 2 on right side.
- 4. Align the sissybar and insert the (4) supplied M8 x 20mm bolts. Tighten the (4) M8 bolts on the fender rails followed by the (4) M8 x20mm bolts. Torque all bolts to their appropriate values.