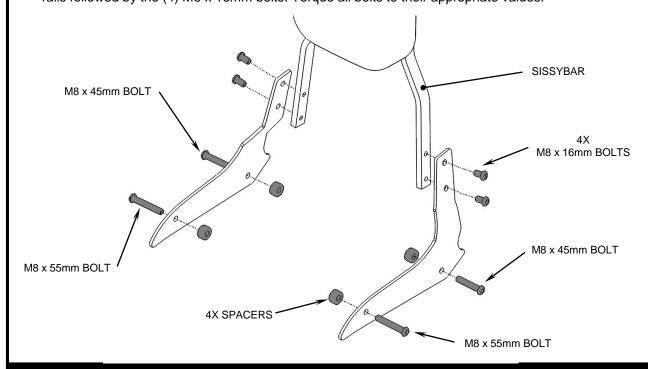

- Remove and discard the (2) M8 bolts from the left side fender rail.
- 2. Install left sissybar mount bracket (part # facing inward) by inserting the longer supplied M8 x 55mm bolt through the front hole, supplied spacer, and thread into the fender rail. Insert the shorter supplied M8 x 45mm bolt through the rear hole, supplied spacer and into the fender rail. **DO NOT TIGHTEN** AT THIS TIME.
- 3. Repeat Steps 1 & 2 on right side.
- 4. Align the sissybar and insert the (4) supplied M8 x 16mm bolts. Tighten the (4) M8 bolts on the fender rails followed by the (4) M8 x 16mm bolts. Torque all bolts to their appropriate values.