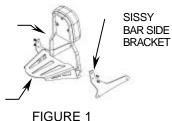

# Instruction Manual >

1. Remove the buttonhead allen bolts securing the sissy bar to the side mounting brackets, these bolts will not be used again. SISSY BAR

2. Install the luggage rack between the side mounting brackets and sissy bar, refer to Figure 1.

3. Install supplied M8 x 20 mm Buttonhead allen bolts and torque to 20 ft-lbs or 28 N-m.

NOTE: THIS LUGGAGE RACK IS ONLY INTENDED TO FUNCTION WITH COBRA MANUFACTURED SISSY BAR APPLICATIONS.

LUGGAGE RACK

NOTE: THIS LUGGAGE RACK IS ONLY INTENDED TO FUNCTION WITH COBRA MANUFACTURED SISSY BAR APPLICATIONS.

SISSY BAR

LUGGAGE

02-3600 / 02-3601 / 02-3602

BAR SIDE **BRACKET** 

www.cobrausa.com

**RACK** FIGURE 1

Cobra recommends you always wear a helmet while riding. Please never operate your motorcycle while under the influence of alcohol and/or drugs. Enjoy the new look of your motorcycle and please ride safely.