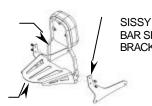

### Instruction Manual >

- 1. Remove the buttonhead allen bolts securing the sissy bar to the side mounting brackets, these bolts will not be used again.
- 2. Install the luggage rack between the side mounting brackets and sissy bar, refer to Figure 1.
- 3. Install supplied M8 x 20 mm Buttonhead allen bolts and torque to 20 ft-lbs or 28 N-m.

NOTE: THIS LUGGAGE RACK IS ONLY INTENDED TO FUNCTION WITH COBRA MANUFACTURED SISSY BAR APPLICATIONS.

SISSY BAR

LUGGAGE

02-3600 / 02-3601 / 02-3602

BAR SIDE **BRACKET** 

www.cobrausa.com

**RACK** FIGURE 1

Cobra recommends you always wear a helmet while riding. Please never operate your motorcycle while under the influence of alcohol and/or drugs. Enjoy the new look of your motorcycle and please ride safely.