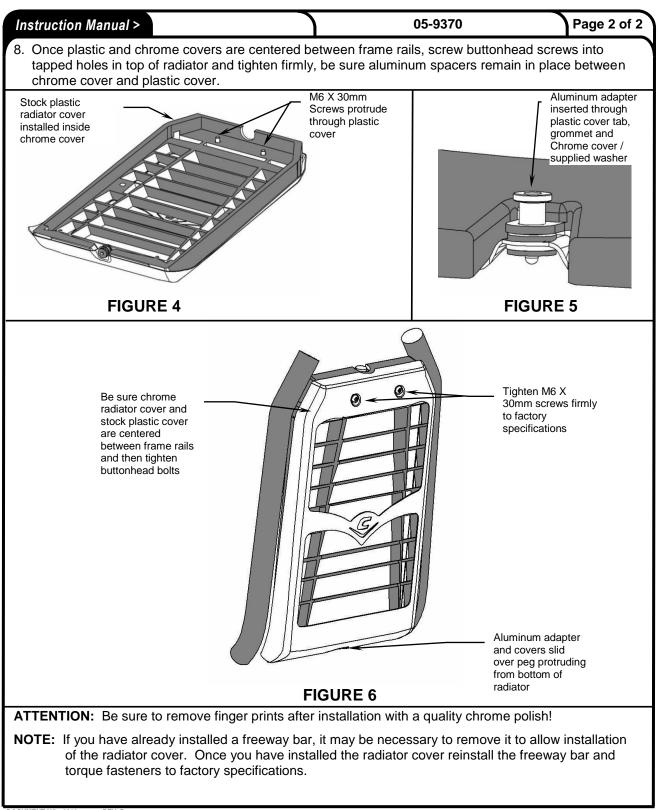

## Application(s) >

Yamaha Stryker

2011-2014

www.cobrausa.com

Instruction Manual > 05-9370 Page 1 of 2 Read all instructions carefully before installing your new Cobra product! 1. Remove the (2) M6 buttonhead screws securing the stock radiator cover, these will not be reused. 2. Remove the rubber grommet from the plastic tab at the bottom of the stock plastic Remove grommet from stock plastic radiator cover, see Figure 1. cover. 3. Place supplied M8 flat washer on the bottom Stock plastic side of the chrome cover and insert the stock radiator grommet through the flat washer and hole in cover bottom of the chrome cover, Figure 2. FIGURE 1 4. Insert the supplied M6 x 30 mm buttonhead Grommet screws through the chrome radiator cover's installed Close up front-side at the top. Lay it on a flat surface View face down, be sure to protect chrome from being scratched, Figure 3. Now place Supplied M8 supplied aluminum spacers over protruding washer bolts on back of cover. Chrome radiator 5. Install the stock plastic cover inside of the cover chrome cover with the screws protruding FIGURE 2 through it, Figure 4. 6. Insert the supplied aluminum adapter Supplied through the inner-side of plastic tab on the aluminum stock radiator cover and then through spacer. 2 grommet in lower edge of chrome cover, locations Figure 5. 7. Take this assembly to motorcycle and rotate vertical in front of radiator. It may be necessary to have assistance to keep the M6 x 30 mm buttonhead buttonhead screws and spacers in place. screws. 2 Slide the aluminum adapter and entire cover locations **FIGURE 3** assembly onto the peg at bottom of radiator, Figure 6.