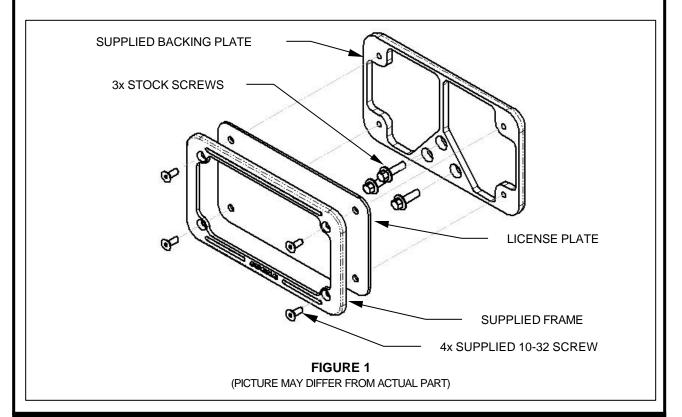

## Items Supplied >

- 1 BACKING PLATE
- 4 F.H.C.S. 10-32 x .50
- 1 FRAME

## Application(s) >

HONDA VTX1800N 04-Up

Instruction Manual > 05-9015 Page 1 of 1

Read all instructions carefully and completely before installing your new License Plate Backing.

- 1. Remove the stock license plate backing from the mount setting aside the three screws and spacers for reassembly.
- 2. Bolt the supplied backing plate using the screws and spacers removed in step 1 (see fig 1).
- 3. Install your license plate and supplied frame using the four supplied 10-32 screws (see fig 1).