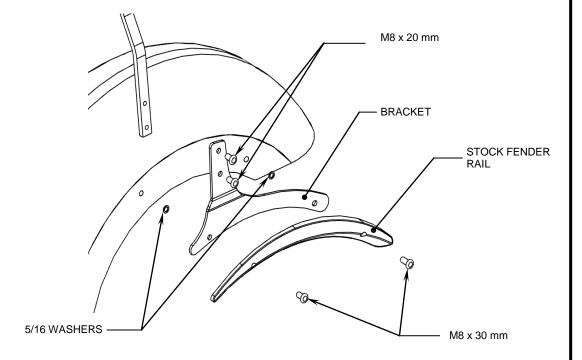

## READ ALL INSTRUCTIONS CAREFULLY AND COMPLETELY BEFORE INSTALLING YOUR NEW SISSY BAR!

- Remove the two (2) rear bolts on the right fender rail and remove the stock fender rail. CAUTION: remove only one side of the mounting bolts at a time to prevent the fender from rotating or falling.
- Install the supplied brackets with the bent portion toward the outside (part number inside). Place two (2) supplied washers on each side between the fender and the brackets. Then, position the stock fender rail over these and using the supplied 8mm x 30mm bolts put in place but do not tighten. Repeat this procedure for the left side.
- Install the sissy bar to the brackets using the supplied 8mm x 20mm bolts then tighten all bolts to factory specs.