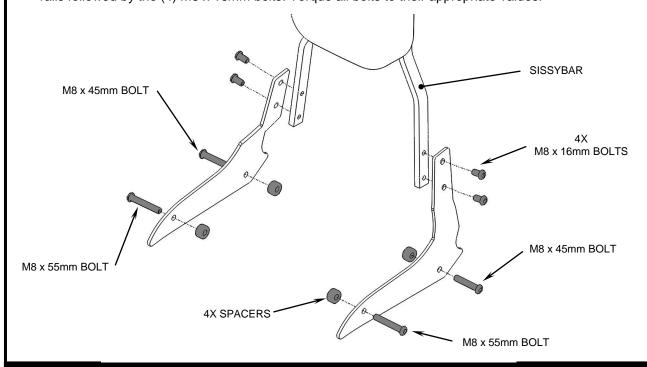

- Remove and discard the (2) M8 bolts from the left side fender rail.
- 2. Install left sissybar mount bracket (part # facing inward) by inserting the longer supplied M8 x 55mm bolt through the front hole, supplied spacer, and thread into the fender rail. Insert the shorter supplied M8 x 45mm bolt through the rear hole, supplied spacer and into the fender rail. **DO NOT TIGHTEN** AT THIS TIME.
- 3. Repeat Steps 1 & 2 on right side.
- 4. Align the sissybar and insert the (4) supplied M8 x 16mm bolts. Tighten the (4) M8 bolts on the fender rails followed by the (4) M8 x 16mm bolts. Torque all bolts to their appropriate values.