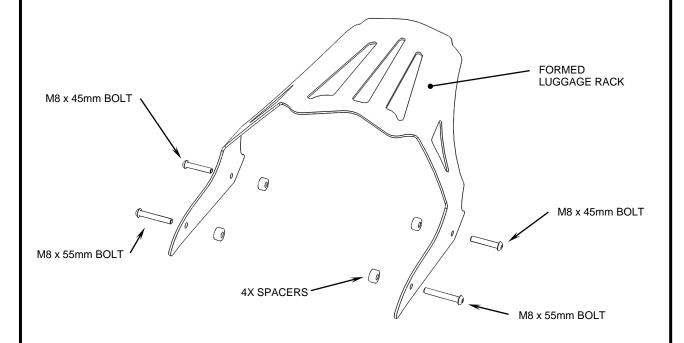

## Items Supplied >

- 1 FORMED LUGGAGE RACK
- 4 SPACERS
- 2 M8 X 45mm BUTTONHEAD BOLTS
- 2 M8 X 55mm BUTTONHEAD BOLTS

## Instruction Manual >

02-4270

Page 1 of 1

Read all instructions carefully before installing your new Cobra product! Your formed luggage rack will install in just a few minutes using common tools.

- Remove the **FRONT** left and right M8 bolts from both fender rails and discard.
- Install your new rack by inserting the (2) supplied M8 x 55 mm buttonhead bolts through the front rack mounting holes, (2) supplied spacers, fender rail holes and into frame. Snug bolts with rack slightly elevated in the rear to access the rear fender rail bolts.
- 3. Remove the (2) M8 rear fender bolts and discard. Place the (2) remaining supplied spacers against fender rails and lower the rear of rack until holes line up. Insert the (2) supplied M8 x 45mm buttonhead bolts through rack, spacers, fender rails and into frame. Check rack for proper alignment and torque all (4) bolts to their factory specifications.